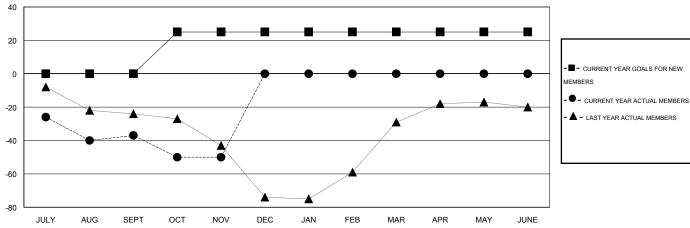

#### **GMT**: CHRIS LEWIS **LOCATION ONTARIO** $\mathsf{GMT}\;\mathsf{CA}\;2$

| Clubs                 |                  |           |                  |                  | Members               |                    |                                     |                    |                  |
|-----------------------|------------------|-----------|------------------|------------------|-----------------------|--------------------|-------------------------------------|--------------------|------------------|
| RESULTS FOR 2016-2017 |                  |           |                  |                  | RESULTS FOR 2016-2017 |                    |                                     |                    |                  |
| QUARTER               | NEW CLUB<br>GOAL | NEW CLUBS | DROPPED<br>CLUBS | NET<br>GAIN/LOSS | QUARTER               | NEW MEMBER<br>GOAL | CHARTER AND<br>NEW MEMBERS<br>ADDED | DROPPED<br>MEMBERS | NET<br>GAIN/LOSS |
| JULY/AUG/SEPT         | 1                | 0         | 2                | -2               | JULY/AUG/SEPT         | 0                  | 20                                  | 57                 | -37              |
| OCT/NOV/DEC           | 0                | 0         | 0                | 0                | OCT/NOV/DEC           | 25                 | 35                                  | 48                 | -13              |
| JAN/FEB/MAR           | 1                | 0         | 0                | 0                | JAN/FEB/MAR           | 0                  | 0                                   | 0                  | 0                |
| APR/MAY/JUNE          | 1                | 0         | 0                | 0                | APR/MAY/JUNE          | 0                  | 0                                   | 0                  | 0                |

### GOALS AND ACTUAL MEMBERS CUMULATIVE

| CURRENT YEAR | GOALS FOR NEW |
|--------------|---------------|
| MEMBERS      |               |

- LAST YEAR ACTUAL MEMBERS

|   | DROPPED CLUBS: 2 |     | 23 CLUBS OF 78 ADDED 1 OR MORE | GENDER DISTRIBUTION   |              |  |
|---|------------------|-----|--------------------------------|-----------------------|--------------|--|
|   |                  |     | NEW MEMBERS                    | MALE                  | 950 (68.25%) |  |
| ļ |                  |     |                                | FEMALE                | 442 (31.75%) |  |
|   | DROPPED MEMBERS  |     |                                |                       |              |  |
|   | DECEASED         | 6   | CLICK HERE FOR HEALTH          |                       |              |  |
|   | CLUB CANCELLED 0 |     | ASSESSMENT DATA                | FAMILY UNIT MEMBERS   |              |  |
|   | OTHER            | 99  |                                | HEAD OF HOUSEHOLD     |              |  |
|   | TOTAL            | 105 |                                | NON-HEAD OF HOUSEHOLI | D            |  |