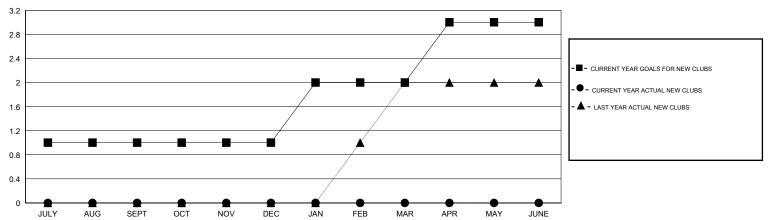

#### **GMT**: CHRIS LEWIS **LOCATION ONTARIO** $\mathsf{GMT}\;\mathsf{CA}\;2$

| Clubs                 |                  |           |                  |                  | Members               |                    |                                     |                    |                  |
|-----------------------|------------------|-----------|------------------|------------------|-----------------------|--------------------|-------------------------------------|--------------------|------------------|
| RESULTS FOR 2016-2017 |                  |           |                  |                  | RESULTS FOR 2016-2017 |                    |                                     |                    |                  |
| QUARTER               | NEW CLUB<br>GOAL | NEW CLUBS | DROPPED<br>CLUBS | NET<br>GAIN/LOSS | QUARTER               | NEW MEMBER<br>GOAL | CHARTER AND<br>NEW MEMBERS<br>ADDED | DROPPED<br>MEMBERS | NET<br>GAIN/LOSS |
| JULY/AUG/SEPT         | 1                | 0         | 2                | -2               | JULY/AUG/SEPT         | 0                  | 20                                  | 57                 | -37              |
| OCT/NOV/DEC           | 0                | 0         | 0                | 0                | OCT/NOV/DEC           | 25                 | 35                                  | 48                 | -13              |
| JAN/FEB/MAR           | 1                | 0         | 0                | 0                | JAN/FEB/MAR           | 0                  | 0                                   | 0                  | 0                |
| APR/MAY/JUNE          | 1                | 0         | 0                | 0                | APR/MAY/JUNE          | 0                  | 0                                   | 0                  | 0                |

### GOALS AND ACTUAL NEW CLUBS CUMULATIVE